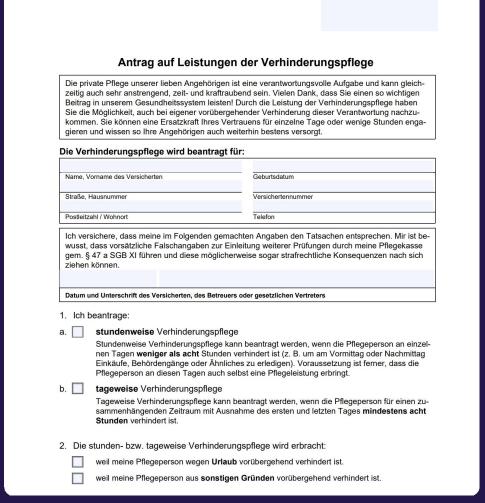

#### PROBLEM 2: APPLICATION FORMS

#### Previously:

Both application forms, difficult to understand, must be filled in correctly

#### SOLUTION 2: APPLICATION FORMS