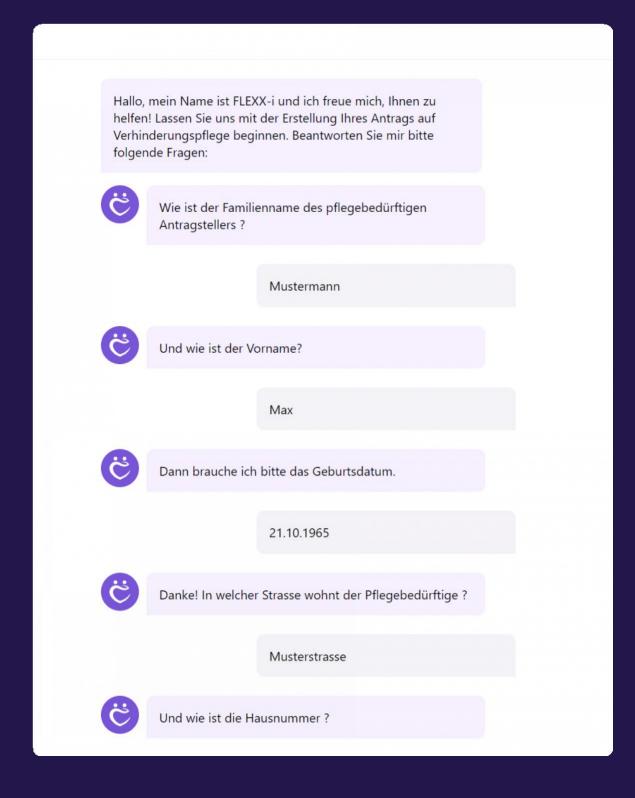

#### PROBLEM 2: APPLICATION FORMS

#### Previously:

Both application forms, difficult to understand, must be filled in correctly

#### SOLUTION 2: APPLICATION FORMS

## The nice FLEXX-i Bot

for the simple, comprehensible creation of the refund forms by means of a question-and-answer game