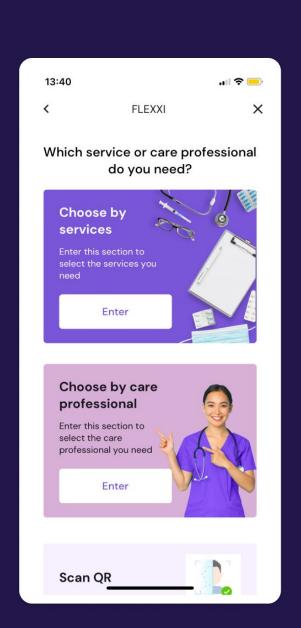

#### PROBLEM 1: WHO WILL CARE FOR ME?

- Neighbors, family, acquaintances?
- Care companies?

- Do I know someone?
- Do they have time right now?
- Care companies: understaffed & looking for permanent contracts

#### SOLUTION 1: WHO WILL COME FOR ME?

### FLEXXI Care®

Placement platform for self-employed nursing staff

in operation since the beginning of 2024

- 1.100 nursing staff registered of which over 160 nurses (02.2025)
- Pool mainly fed by nurses who no longer want to be employed: 70.000 leave caregiving every year - long before retirement age