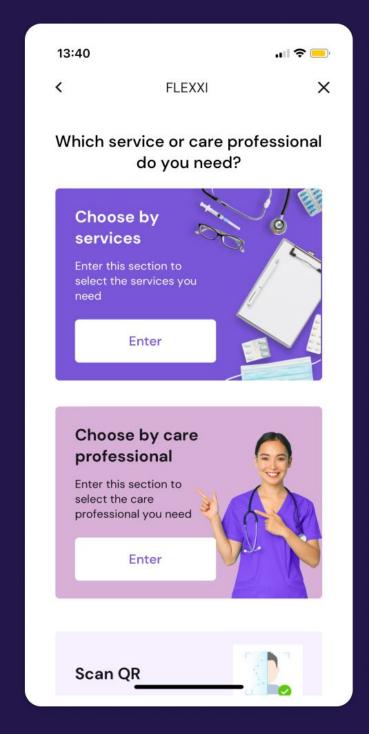

#### SOLUTION 1: WHO WILL COME FOR ME?

### FLEXXI Care®

Placement platform for self-employed nursing staff

in operation since the beginning of 2024

- 1.100 nursing staff registered of which over 160 nurses (02.2025)
- Pool mainly fed by nurses who no longer want to be employed: 70.000 leave caregiving every year - long before retirement age