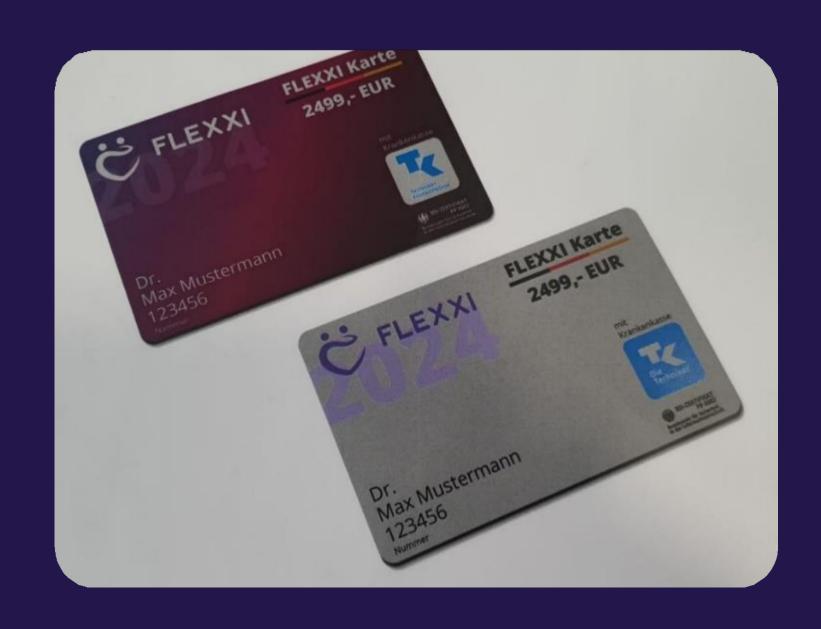

#### PROBLEM 3: "PREPAYMENT ROULETTE"

#### Uncertainty with application forms

+ Advance payment of caregivers = the "advance payment roulette"

Time and time again

- find a caregiver
- pay in advance
- 2 forms to fill in
- hope for a refund... and wait... and wait

#### SOLUTION 3: "PREPAYMENT ROULETTE"

# MY FLEXXI Care CARE FREE credit card

©

- Apply for it
- Place the job You're fine.

FLEXXI pays and is reimbursement without any more input from or risk for the client