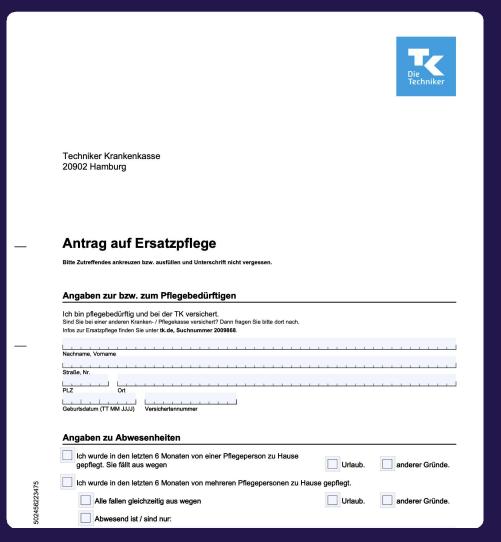

#### PROBLEM 2: APPLICATION FORMS

#### Previously:

Both application forms, difficult to understand, must be filled in correctly

#### SOLUTION 2: APPLICATION FORMS