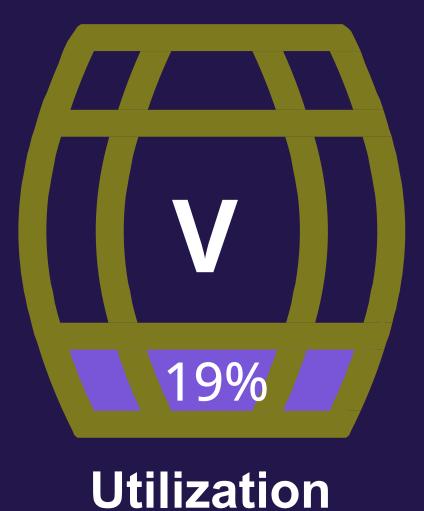

Respite Care

19%

UTILIZATION IN %

81%

Return to the Federal Ministry for Health & Care

Utilization

§ 39 SGB XI Amount as of 2024: Utilization as of 2021 Source: BMGP September 2023

81%

Return to the Federal Ministry for Health & Care

§ 39 SGB XI Amount as of 2024:

Utilization as of 2021 Source: BMGP September 2023