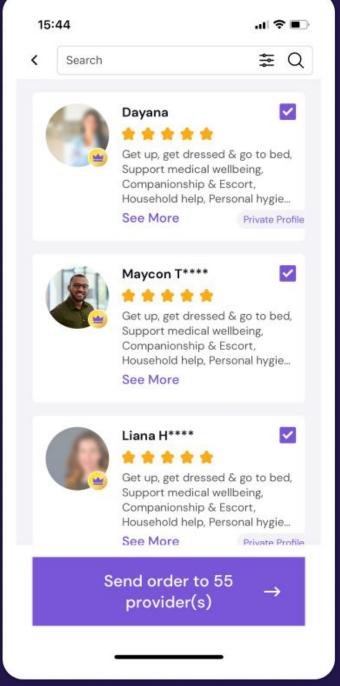

#### SOLUTION 1: WHO WILL COME FOR ME?

### FLEXXI Care®

Placement platform for self-employed nursing staff

in operation since the beginning of 2024

- 1.100 nursing staff registered of which over 160 nurses (02.2025)
- Pool mainly fed by nurses who no longer want to be employed: 70.000 leave caregiving every year - long before retirement age